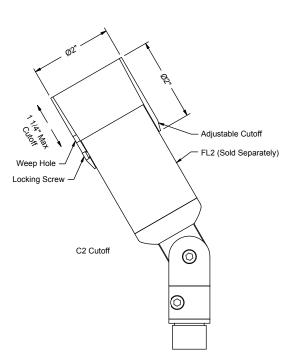

## Construction

Machined from 6061-T6 aluminum, C36000 brass, or 304 stainless steel to slide over an FL2 cap (Styles C1, C2, and C3) to allow for adjustable light cutoff. An 18-8 stainless steel flat point set screw allows for locking of adjustable cap without marring finish on the FL2. Drain channel between adjustable cap and FL2 cap allows water to flow out of cap through weep hole.