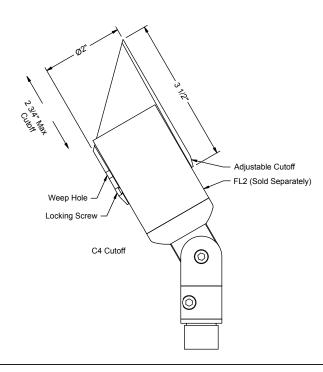

## Construction

Machined from 6061-T6 aluminum, C36000 brass, or 304 stainless steel to slide over an FL2 cap (Styles C1, C2, and C3) to allow for adjustable light cutoff. An 18-8 stainless steel flat point set screw allows for locking of adjustable cap without marring finish on the FL2. Drain channel between adjustable cap and FL2 cap allows water to flow out of cap through weep hole.